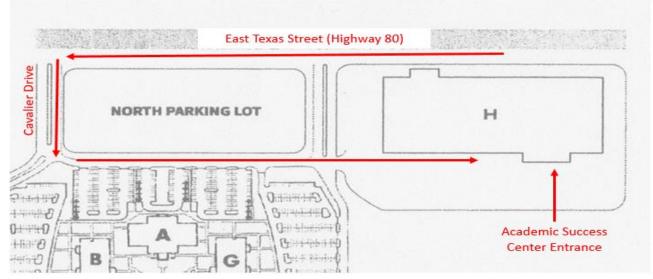

To get to the Academic Success Center (where SCCI 2019 is located) from the BPCC parking lot, follow the map below to traverse the parking lot to arrive at Building H where the Center is located (see Figure 1 below).

Figure 1: Driving to the Academic Success Center When on the BPCC Campus

The front of the Academic Success Center/entry to SCCI2019 appears in Figure 2 below.

Figure 2: Front Entrance of Academic Success Center/Location of SCCI 2019.